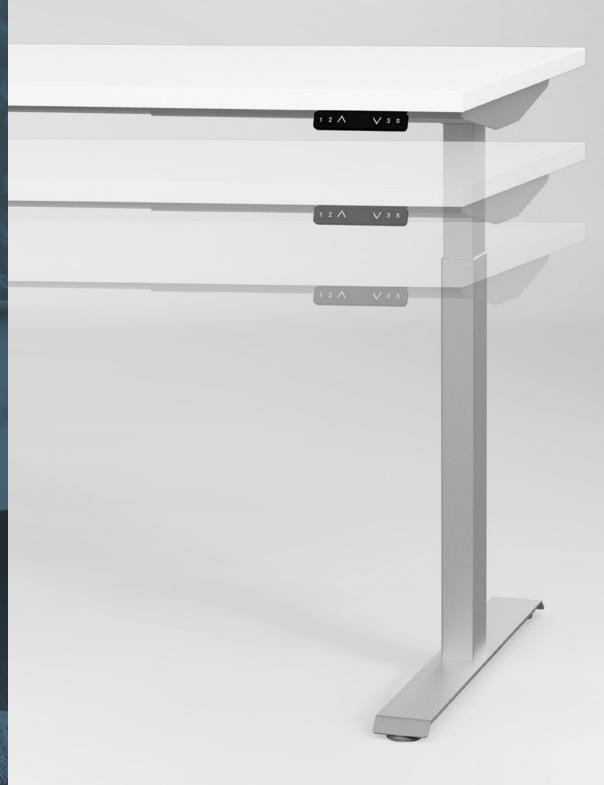

# Easy as one, two, three.

From a speedy three-step base assembly (no screws needed) to three-programmable height settings for quick adjusting, Surge gets you up and running in no time. And the array of options makes space coordination a breeze.