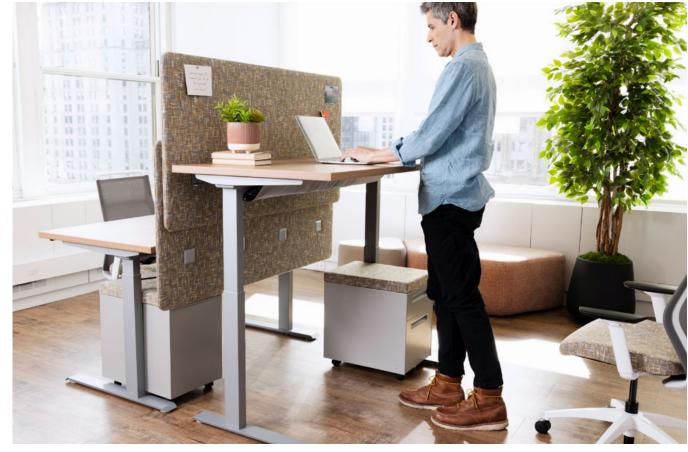

# Well-made wellness.

Add elevated design and sound ergonomics to any workspace with our Surge height-adjustable table. Its rugged dual-beam base is one of the quickest to assemble in the industry and can take on extra weight, giving you more tabletop options — all while providing peace of mind with enhanced safety features, including meeting BIFMA X5.5 standards.

Work with extra peace of mind knowing that the gyroscopic anti-collision sensor will stop (and retract) if anything gets in the way.