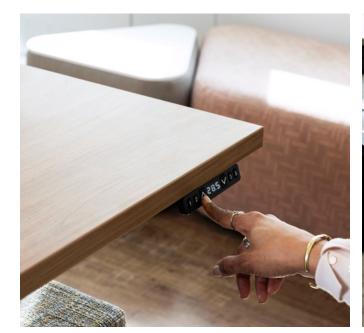

# Easy as one, two, three.

From a speedy three-step base assembly (no screws needed) to three-programmable height settings for quick adjusting, Surge gets you up and running in no time. And the array of options makes space coordination a breeze.