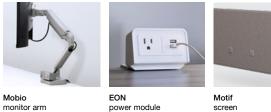

#### Table base options

Grey

Accessories to consider

screen

Wire Management cable caddy basket