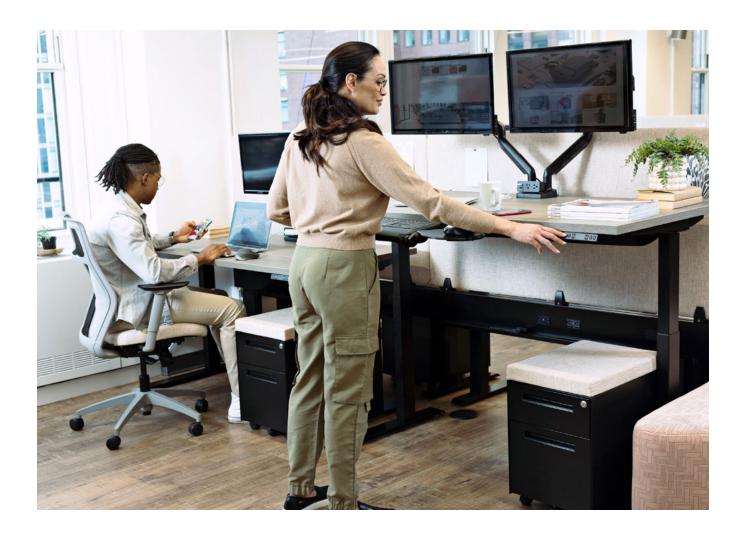

# Well-made wellness.

Add elevated design and sound ergonomics to any workspace with our Surge height-adjustable table. Its rugged dual-beam base is one of the quickest to assemble in the industry and can take on extra weight, giving you more tabletop options — all while providing peace of mind with enhanced safety features, including meeting BIFMA X5.5 standards.