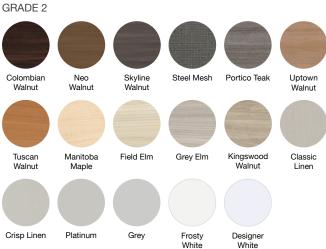

ual-beam base is one of the quickest to assemble in the industry and can take on extra weight, giving you more tabletop options — all while providing peace of mind with enhanced safety features, including meeting BIFMA X5.5 standards.



# Easy as one, two, three.

From a speedy three-step base assembly (no screws needed) to three-programmable height settings for quick adjusting, Surge gets you up and running in no time. And the array of options makes space coordination a breeze.









Work with extra peace of mind knowing that the gyroscopic anti-collision sensor will stop (and retract) if anything gets in the way.







# Specifications





### Rectangle Supports Top Sizes 23", 29" x 46" - 82" (6" incremental) 24", 30" x 42" - 84" (6" incremental)

#### **Tabletop finishes**









#### Table base options

Grey



Accessories to consider



screen

Wire Management cable caddy basket

## SitOnIt • Seating®