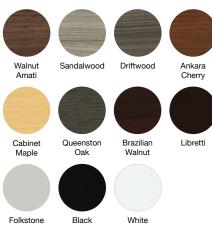

ed dual-beam base is one of the quickest to assemble in the industry and can take on extra weight, giving you more tabletop options — all while providing peace of mind with enhanced safety features, including meeting BIFMA X5.5 standards.



# Easy as one, two, three.

From a speedy three-step base assembly (no screws needed) to three-programmable height settings for quick adjusting, Surge gets you up and running in no time. And the array of options makes space coordination a breeze.









Work with extra peace of mind knowing that the gyroscopic anti-collision sensor will stop (and retract) if anything gets in the way.







# Specifications





### Rectangle Supports Top Sizes 23", 29" x 46" - 82" (6" incremental) 24", 30" x 42" - 84" (6" incremental)

#### **Tabletop finishes**









#### Table base options

Grey



Accessories to consider



screen

Wire Management cable caddy basket

## SitOnIt • Seating®