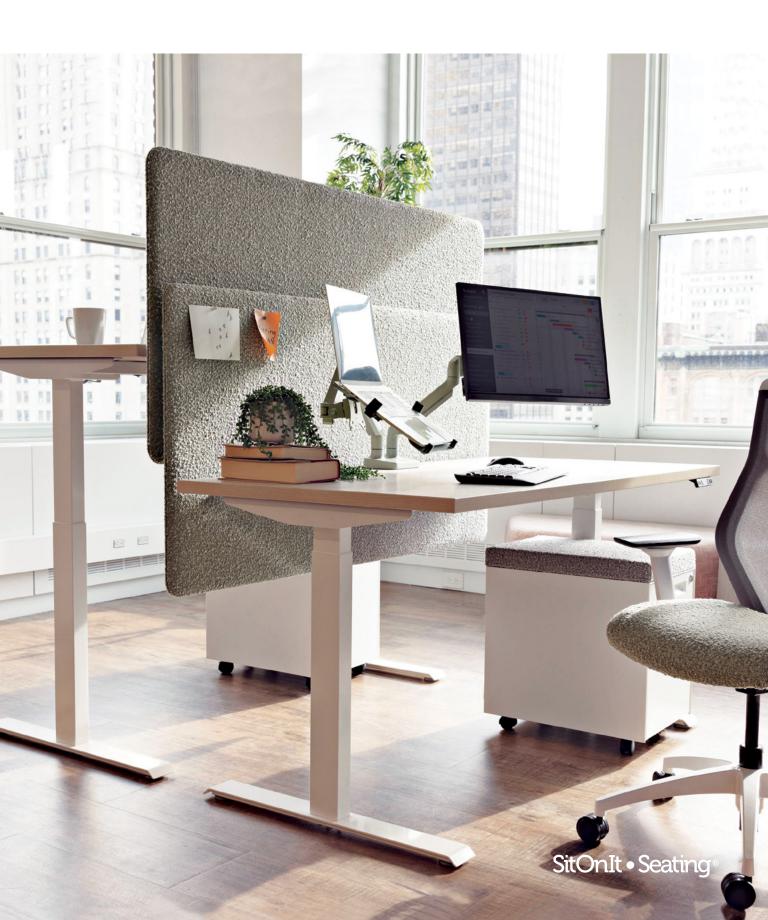

# Well-made wellness.

Add elevated design and sound ergonomics to any workspace with our Surge height-adjustable table. Its rugged dual-beam base is one of the quickest to assemble in the industry and can take on extra weight, giving you more tabletop options — all while providing peace of mind with enhanced safety features, including meeting BIFMA X5.5 standards.

Work with extra peace of mind knowing that the gyroscopic anti-collision sensor will stop (and retract) if anything gets in the way.

#### Table base options

Grey

Accessories to consider

screen

Wire Management cable caddy basket