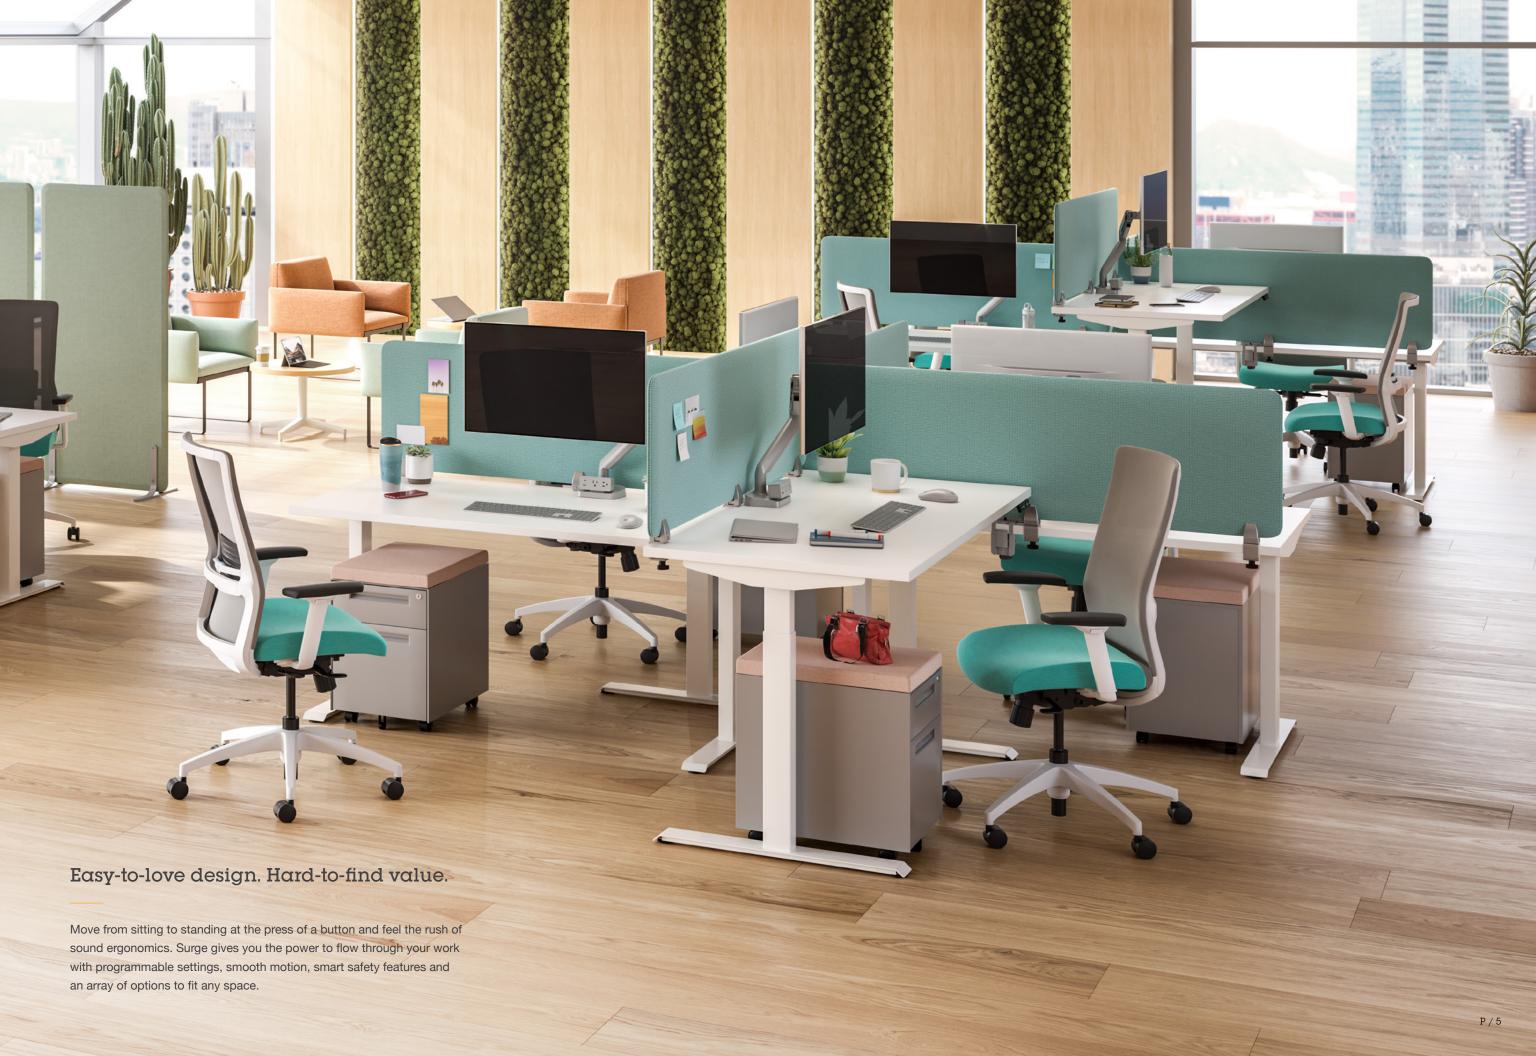

# Well-made wellness.

Add elevated design and sound ergonomics to any workspace with our Surge height-adjustable table. Its rugged dual-beam base is one of the quickest to assemble in the industry and can take on extra weight, giving you more tabletop options — all while providing peace of mind with enhanced safety features, including meeting BIFMA X5.5 standards.

# Easy as one, two, three.

From a speedy three-step base assembly (no screws needed) to three-programmable height settings for quick adjusting, Surge gets you up and running in no time. And the array of options makes space coordination a breeze.