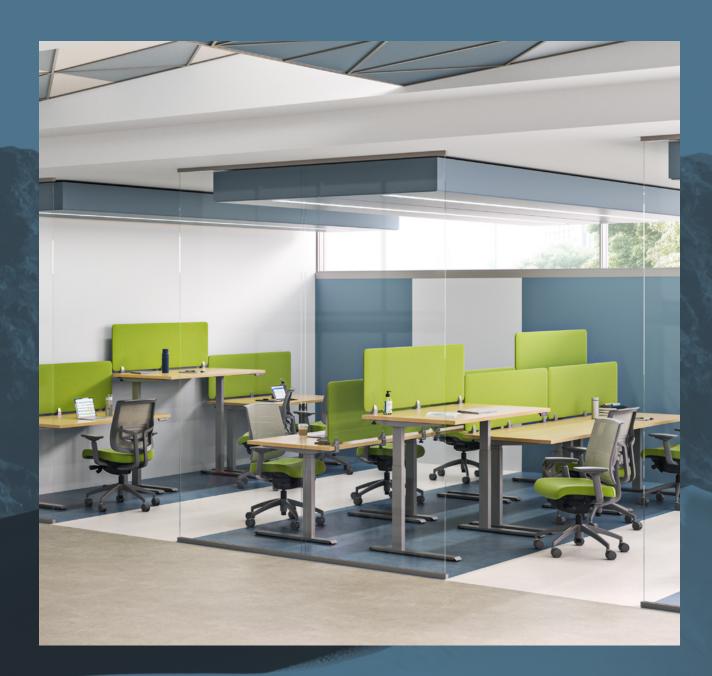

# Well-made wellness.

Add elevated design and sound ergonomics to any workspace with our Surge height-adjustable table. Its rugged dual-beam base is one of the quickest to assemble in the industry and can take on extra weight, giving you more tabletop options — all while providing peace of mind with enhanced safety features, including meeting BIFMA X5.5 standards.

# Easy as one, two, three.

From a speedy three-step base assembly (no screws needed) to three-programmable height settings for quick adjusting, Surge gets you up and running in no time. And the array of options makes space coordination a breeze.