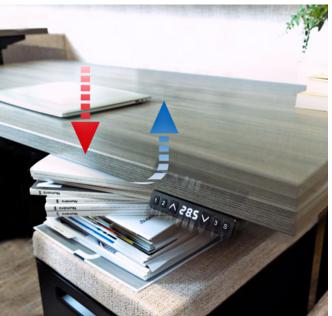

Work with extra peace of mind knowing that the gyroscopic anti-collision sensor will stop (and retract) if anything gets in the way.