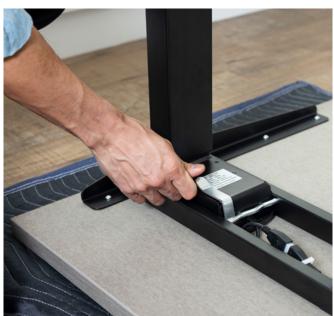

# Easy as one, two, three.

From a speedy three-step base assembly (no screws needed) to three-programmable height settings for quick adjusting, Surge gets you up and running in no time. And the array of options makes space coordination a breeze.